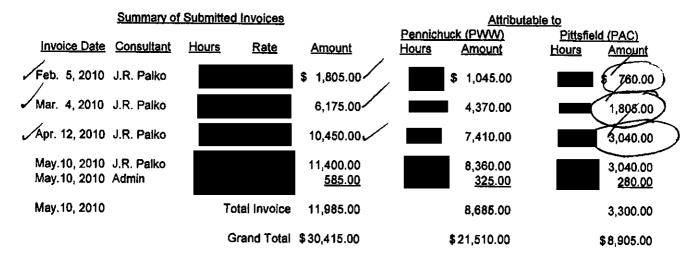

#### Pennichuck Water Works 2010 Rate Filing AUS Consultants - Cost of Service and Rate Design Invoices

#### Amounts Attributable to Pennichuck (PWW) and Pittsfield (PAC)

REDACTED DW 10-090 Pittsfield Aqueduct Company, Inc. Page 3 of 99

AUS CONSULTANTS

155 Gaither Drive, Suite A Mt. Laurel, NJ 08054 856.234.9200 • Tel 856.234.8371 • Fax www.ausinc.com

February 5, 2010 Case No. 12-0285

#### PENNICHUCK WATER WORKS 2010 Rate Filing Cost of Service Allocation and Rate Design Study

For professional consulting services rendered through January 31, 2010 by John R. Palko, Principal in connection with the development of a cost of service allocation and rate design study to be used in Pennichuck's planned 2010 rate filing. Included herein are the initial background research and data review necessary to conduct the study. Billing is as follows:

March 4, 2010 Case No. 12-0285

#### <u>PENNICHUCK WATER WORKS</u> <u>2010 Rate Filing</u> <u>Cost of Service Allocation and Rate Design Study</u>

For professional consulting services rendered from February 1, 2010 through February 28, 2010 by John R. Palko, Principal in connection with the development of a cost of service allocation and rate design study to be used in Pennichuck's planned 2010 rate filing. Included herein are telephonic consultations with Company representatives and the continuing data review and background research. Billing is as follows:

#### Employer I.D. #22-1943906 Incorporated

April 12, 2010 Case No. 12-0285

#### PENNICHUCK WATER WORKS 2010 Rate Filing Cost of Service Allocation and Rate Design Study

For professional consulting services rendered from March 1, 2010 through April 4, 2010 by John R. Palko, Principal in connection with the development of a cost of service allocation and rate design study to be used in Pennichuck's planned 2010 rate filing. Included herein are the continuing data review, the analyses of data contained in the preliminary filing documents for Pittsfield and for PWW, the input of data into the cost allocation models, and the initial analysis of the cost allocation results. Billing is as follows:

Employer I.D. #22-1943906 Incorporated

May 10, 2010 Case No. 12-0285

#### PENNICHUCK WATER WORKS 2010 Rate Filing Cost of Service Allocation and Rate Design Study

For professional consulting services rendered from April 5, 2010 through May 2, 2010 by John R. Palko, Principal in connection with the development of a cost of service allocation and rate design study to be used in Pennichuck's planned 2010 rate filing. Included herein are telephonic consultations with Company representatives, the necessary office analysis, and the completion of the cost of service reports for PAC and for PWW. Reports were forwarded to the Company via email on the following dates: PAC – draft April 14, 2010; final April 22, 2010; addendum April 29, 2010; PWW – draft April 21, 2010; final April 30, 2010; addendum April 30, 2010. In addition, substantial work was completed on the combined PWW/PAC study and report prior to notification to stop work on the combined study on April 26, 2010. Billing is as follows: