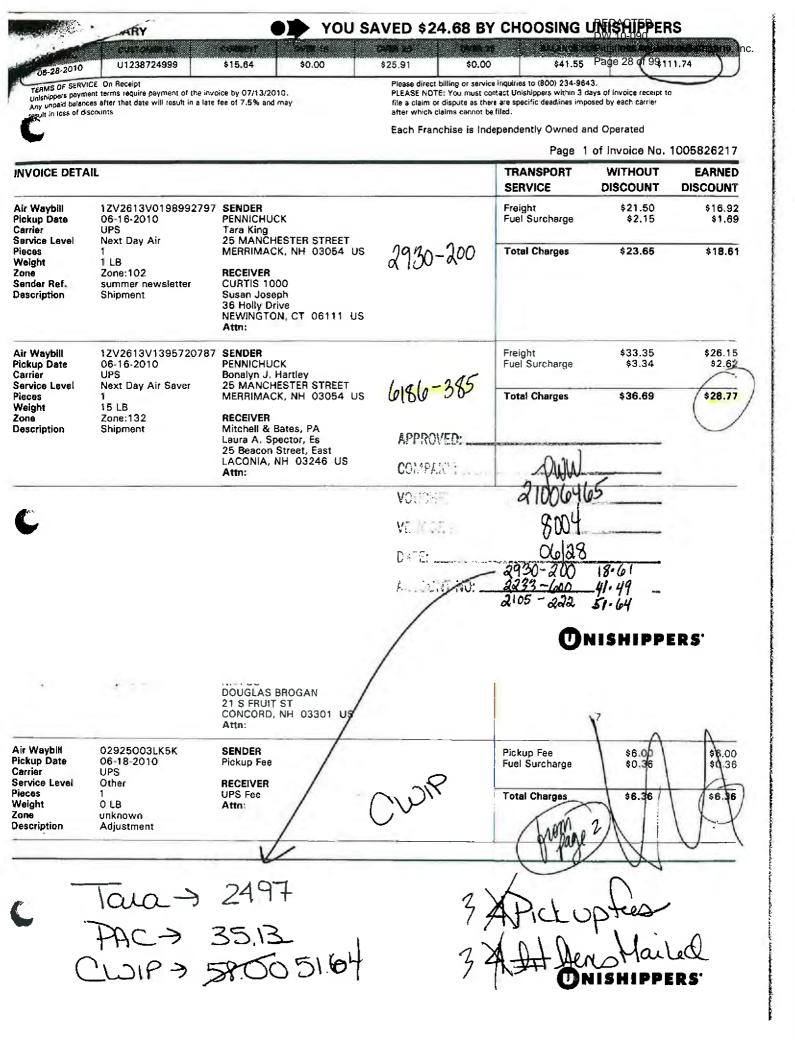

E2.doc

atter Code: 85923

۲

**NISHIPPERS** 

| INVOICE DET                                                      | AIL.                                                         |                                                                                                       | 1                            | TRANSPORT<br>SERVICE                                        | WITHOUT<br>DISCOUNT                   | EARNED<br>DISCOUNT                    |
|------------------------------------------------------------------|--------------------------------------------------------------|-------------------------------------------------------------------------------------------------------|------------------------------|-------------------------------------------------------------|---------------------------------------|---------------------------------------|
| Air Waybill<br>Pickup Date<br>Carrier<br>Service Level<br>Pieces | 1ZV2613V0198464714<br>05-06-2010<br>UPS<br>Next Day Air<br>1 | SENDER<br>PENNICHUCK<br>Pennichuck<br>MERRIMACK, NH 03054 US                                          | 2010 Water                   | Freight<br>Del Area Fee<br>Fuel Surcharge                   | \$25.00<br>\$1.70<br>\$2,27           | \$17.04<br>\$1.70<br>\$1.59           |
| Weight<br>Zone<br>Description                                    | 3 L8<br>Zone: 102<br>Shipment                                | RECEIVER<br>JAMCO EXCAVATORS<br>Bud Finnemore<br>SOUTH HAMPTON, NH 03827 U<br>Attn:                   | Main Improvement<br>105-222  | S Total Charges                                             | \$28.97                               | \$20.33                               |
| Air Waybill<br>Pickup Date<br>Carrier                            | 02944A40476P<br>05-06-2010<br>UPS                            | SENDER<br>Pickup Fee                                                                                  |                              | Pickup Fee<br>Fuel Surcharge                                | \$6.00<br>\$0.33                      | \$6,00<br>\$0,33                      |
| Service Level<br>Pieces<br>Weight<br>Zone<br>Description         | Other<br>1<br>O LB<br>unknown<br>Adjustment                  | RECEIVER<br>UPS Fee<br>Attn:                                                                          | V                            | Total Charges                                               | \$6.33                                | \$6.33                                |
| Alr Waybill<br>Pickup Date<br>Carrier<br>Service Level<br>Piaces | 1ZV2613VNY91565293<br>05-07-2010<br>UPS<br>2nd Day Air<br>1  | PENNICHUCK<br>Duane Montopoli<br>MERRIMACK, NH 03054 US                                               | Nervel Report                | Freight<br>Fuel Surcharge<br>Resi Surchg<br>Remote Area Chg | \$21.30<br>\$2.24<br>\$2.50<br>\$2.50 | \$14.83<br>\$1.69<br>\$2.50<br>\$2,50 |
| Weight<br>Zone<br>Description<br>Carrier Adj                     | 2 LB<br>Zone:206<br>Shipment<br>Resi Surcharge               | RECEIVER<br>Steven Bolander<br>ESTERO, FL 33928 US<br>Attn:                                           | Apprilar 199<br>1801-300     | Total Charges                                               | \$28.54                               | \$21.52                               |
| Air Waybill<br>Pickup Date<br>Carrier                            | 1ZV2613V0296200750<br>05-07-2010<br>UPS                      | PENNICHUCK<br>Pennichuck                                                                              |                              | Freight<br>Fuel Surcharge                                   | \$17.00<br>\$1,45                     | \$11.84<br>\$1.01                     |
| Service Level<br>Pieces<br>Weight<br>Zone<br>Description         | 2nd Day Air<br>1<br>7 LB<br>Zone:203<br>Shipment             | MERRIMACK, NH 03054 US<br>RECEIVER<br>AUS Inc.<br>John R. Palko<br>MOUNT LAUREL, NJ 08054 US<br>Attn: | Yuro Rade Case<br>2186-241   | Total Charges                                               | \$18.45                               | \$12.85                               |
| Air Waybill<br>Pickup Date<br>Carrier                            | 1ZV2613V0297792744<br>05-07-2010<br>UPS                      | PENNICHUCK<br>Pennichuck                                                                              | Par Para Care                | Freight<br>Fuel Surcharge                                   | \$17.00<br>\$1.45                     | \$11.84<br>\$1,01                     |
| Service Level<br>Pieces<br>Weight<br>Zone<br>Description         | 2nd Day Air<br>1<br>7 LB<br>Zone:203<br>Shipment             | MERRIMACK, NH 03054 US<br>RECEIVER<br>AUS inc.<br>John R. Palko<br>MOUNT LAUREL, NJ 08054 US<br>Attn: | 1/Ac have Case<br>4/4/10-385 | Total Charges                                               | \$18.45                               | \$12.85                               |

Page 3 of Invoice No: 1005728513

REDACTED DW 10-090 Pittsfield Aqueduct Company, Inc. Page 10 of 99