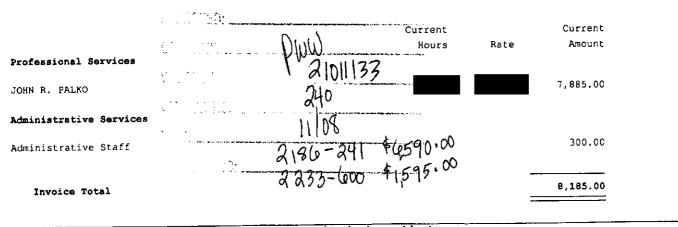

#### PENNICHUCK WATER WORKS 2010 Rate Filing Cost of Service Allocation and Rate Design Study

For professional consulting services rendered from April 5, 2010 through May 2, 2010 by John R. Palko, Principal in connection with the development of a cost of service allocation and rate design study to be used in Pennichuck's planned 2010 rate filing. Included herein are telephonic consultations with Company representatives, the necessary office analysis, and the completion of the cost of service reports for PAC and for PWW. Reports were forwarded to the Company via email on the following dates: PAC – draft April 14, 2010; final April 22, 2010; addendum April 29, 2010; PWW – draft April 21, 2010; final April 30, 2010; addendum April 30, 2010. In addition, substantial work was completed on the combined PWW/PAC study and report prior to notification to stop work on the combined study on April 26, 2010. Billing is as follows:

| <b>Consultant</b>     | Hours                                         | Rate         | Amount             |
|-----------------------|-----------------------------------------------|--------------|--------------------|
| J.R. Palko            |                                               |              | \$11,400.00        |
| Administrative assist | ance related to the above                     |              |                    |
| Administrative        |                                               |              |                    |
| Staff                 |                                               |              | 585.00             |
|                       | TOTAL THIS I                                  | NVOICE       | <u>\$11,985.00</u> |
| (240)                 |                                               | -            | and BAY            |
| $\rho_{(1)} = a$      | 186 - 241 - 86<br>233 - 600 - 3<br>186 - 385) | \$\$5.00 / " | 2010 5/17 /2010    |
| INN U                 | - 100 - 3                                     | 300.00       | <i>,</i> ,,,       |
| DAR - 20              | 733-600                                       |              |                    |
| (6                    | 186-385)                                      | 11.985,00    |                    |
| C.                    | -                                             | •            |                    |