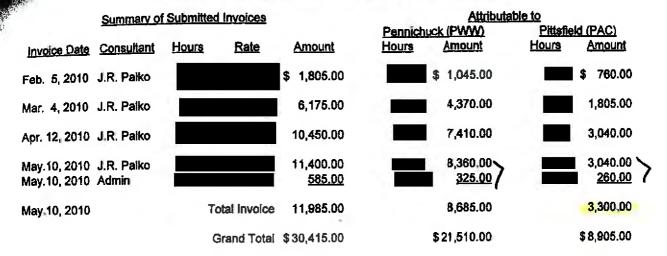

#### Pennichuck Water Works 2010 Rate Filing AUS Consultants - Cost of Service and Rate Design Invoices

#### Amounts Attributable to Pennichuck (PWW) and Pittsfield (PAC)

----

5/17/2010

REDACTED DW 10-090 Pittsfield Aqueduct Company, Inc. Pàge 11 of 99

| APPROVED:  |           | AUS CONSULTANTS                            |
|------------|-----------|--------------------------------------------|
| CONTRACTA  | NWW       | 155 Gaither Drive, Suite A                 |
| VOLCHERE   | 121005185 | Mt. Laurel, NJ 08054<br>856.234.9200 • Tel |
| VERECA NO: | 240       | 856.234.8371 • Fax<br>www.ausinc.com       |
| DATE:      | 05/10     |                                            |
| MT0-50 80. | Delow     |                                            |

Employer I.D. #22-1943906 Incorporated

May 10, 2010 Case No. 12-0285

#### PENNICHUCK WATER WORKS 2010 Rate Filing Cost of Service Allocation and Rate Design Study

For professional consulting services rendered from April 5, 2010 through May 2, 2010 by John R. Palko, Principal in connection with the development of a cost of service allocation and rate design study to be used in Pennichuck's planned 2010 rate filing. Included herein are telephonic consultations with Company representatives, the necessary office analysis, and the completion of the cost of service reports for PAC and for PWW. Reports were forwarded to the Company via email on the following dates: PAC – draft April 14, 2010; final April 22, 2010; addendum April 29, 2010; PWW – draft April 21, 2010; final April 30, 2010; addendum April 30, 2010. In addition, substantial work was completed on the combined PWW/PAC study and report prior to notification to stop work on the combined study on April 26, 2010. Billing is as follows:

| <b>Consultant</b>     | Hours                                         | Rate         | Amount             |
|-----------------------|-----------------------------------------------|--------------|--------------------|
| J.R. Palko            |                                               |              | \$11,400.00        |
| Administrative assist | ance related to the above                     |              |                    |
| Administrative        |                                               |              |                    |
| Staff                 |                                               |              | 585.00             |
|                       | TOTAL THIS I                                  | NVOICE       | <u>\$11,985.00</u> |
| (240)                 |                                               | -            | and BAY            |
| $\rho_{(1)} = a$      | 186 - 241 - 86<br>233 - 600 - 3<br>186 - 385) | \$\$5.00 / " | 2010 5/17 /2010    |
| INN U                 | - 100 - 3                                     | 300.00       | <i>,</i> ,,,       |
| DAR - 20              | 733-600                                       |              |                    |
| (6                    | 186-385)                                      | 11.985,00    |                    |
| C.                    | -                                             | •            |                    |